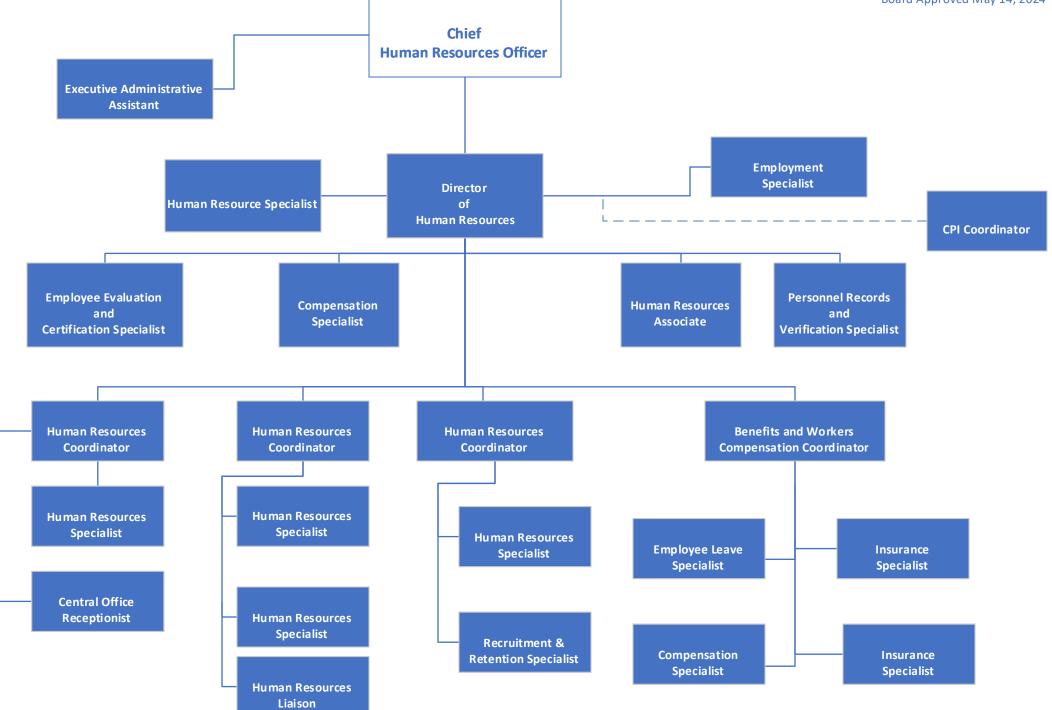

## Approved FY25 Organizational Charts Table of Contents

- 1. Board of Education Administration Organizational Chart
- 2. Internal Auditing
- 3. Policy and Legal Compliance
- 4. Deputy Superintendent of Operations and Administrative Services
- 5. Athletics
- 6. Maintenance and Facilities Services
- 7. Public Relations
- 8. School Safety and Security
- 9. Transportation
- **10. Associate Superintendent of Academic Services**
- **11. Teacher Development**
- **12. CTAE**
- **13. Federal Programs**
- **14. Professional Learning**
- **15. Teaching & Learning**
- **16. Information Technology**
- 17. Assistant Superintendent of Elementary I Administrative Services
- **18.** Assistant Superintendent of Elementary II Administrative Services
- **19. Assistant Superintendent of Middle School Administrative Services**
- 20. Assistant Superintendent of High School Administrative Services
- 21. Assistant Superintendent of Student Support Services
- **22. GNETS**
- 23. Special Education
- 24. Student Services
- 25. School Climate
- **26. Chief Financial Officer**
- 27. Budget and Finance
- 28. School Nutrition
- 29. Interim Chief Human Resources
- **30. Human Resources Department**