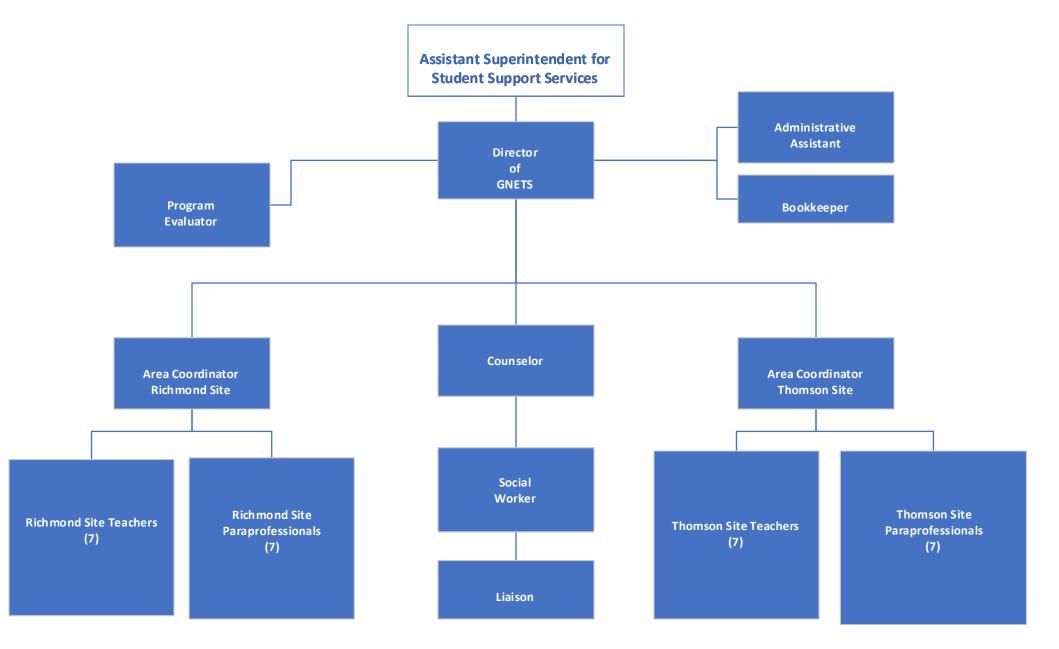

## Approved FY25 Organizational Charts Table of Contents

- 1. Board of Education Administration Organizational Chart
- 2. Internal Auditing
- 3. Policy and Legal Compliance
- 4. Deputy Superintendent of Operations and Administrative Services
- 5. Athletics
- 6. Maintenance and Facilities Services
- 7. Public Relations
- 8. School Safety and Security
- 9. Transportation
- **10. Associate Superintendent of Academic Services**
- **11. Teacher Development**
- **12. CTAE**
- **13. Federal Programs**
- **14. Professional Learning**
- **15. Teaching & Learning**
- **16. Information Technology**
- 17. Assistant Superintendent of Elementary I Administrative Services
- **18.** Assistant Superintendent of Elementary II Administrative Services
- **19. Assistant Superintendent of Middle School Administrative Services**
- 20. Assistant Superintendent of High School Administrative Services
- 21. Assistant Superintendent of Student Support Services
- **22. GNETS**
- 23. Special Education
- 24. Student Services
- 25. School Climate
- **26. Chief Financial Officer**
- 27. Budget and Finance
- 28. School Nutrition
- 29. Interim Chief Human Resources
- **30. Human Resources Department**