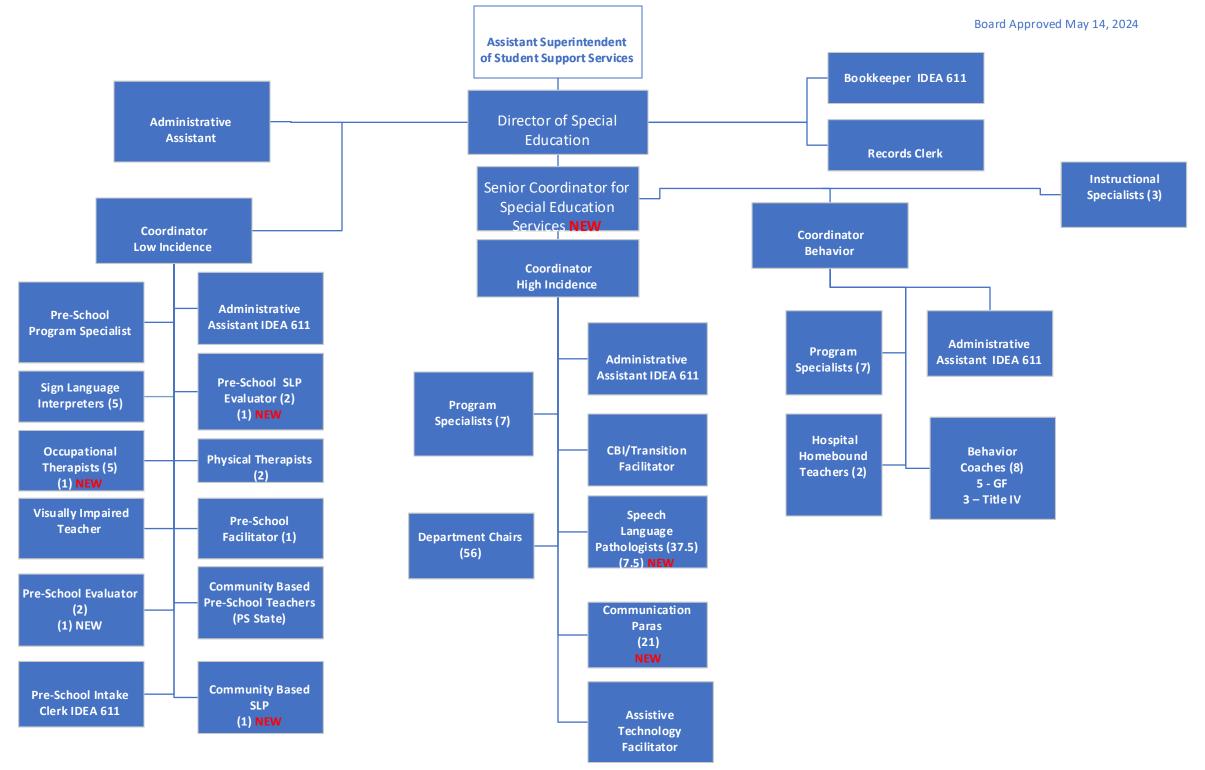

## Approved FY25 Organizational Charts Table of Contents

- 1. Board of Education Administration Organizational Chart
- 2. Internal Auditing
- 3. Policy and Legal Compliance
- 4. Deputy Superintendent of Operations and Administrative Services
- 5. Athletics
- 6. Maintenance and Facilities Services
- 7. Public Relations
- 8. School Safety and Security
- 9. Transportation
- **10. Associate Superintendent of Academic Services**
- **11. Teacher Development**
- **12. CTAE**
- **13. Federal Programs**
- **14. Professional Learning**
- **15. Teaching & Learning**
- **16. Information Technology**
- 17. Assistant Superintendent of Elementary I Administrative Services
- **18.** Assistant Superintendent of Elementary II Administrative Services
- **19. Assistant Superintendent of Middle School Administrative Services**
- 20. Assistant Superintendent of High School Administrative Services
- 21. Assistant Superintendent of Student Support Services
- **22. GNETS**
- 23. Special Education
- 24. Student Services
- 25. School Climate
- **26. Chief Financial Officer**
- 27. Budget and Finance
- 28. School Nutrition
- 29. Interim Chief Human Resources
- **30. Human Resources Department**

Board Approved May 14, 2024

17