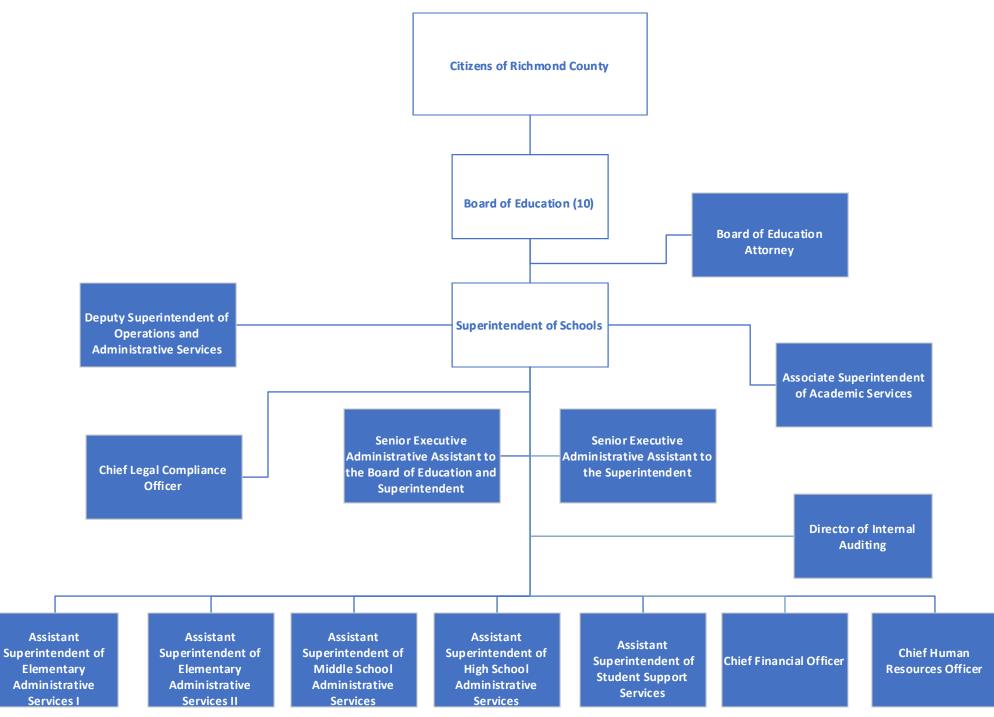

## Approved FY25 Organizational Charts Table of Contents

- 1. Board of Education Administration Organizational Chart
- 2. Internal Auditing
- 3. Policy and Legal Compliance
- 4. Deputy Superintendent of Operations and Administrative Services
- 5. Athletics
- 6. Maintenance and Facilities Services
- 7. Public Relations
- 8. School Safety and Security
- 9. Transportation
- **10. Associate Superintendent of Academic Services**
- **11. Teacher Development**
- **12. CTAE**
- **13. Federal Programs**
- **14. Professional Learning**
- **15. Teaching & Learning**
- **16. Information Technology**
- 17. Assistant Superintendent of Elementary I Administrative Services
- **18.** Assistant Superintendent of Elementary II Administrative Services
- **19. Assistant Superintendent of Middle School Administrative Services**
- 20. Assistant Superintendent of High School Administrative Services
- 21. Assistant Superintendent of Student Support Services
- **22. GNETS**
- 23. Special Education
- 24. Student Services
- 25. School Climate
- **26. Chief Financial Officer**
- 27. Budget and Finance
- 28. School Nutrition
- 29. Interim Chief Human Resources
- **30. Human Resources Department**