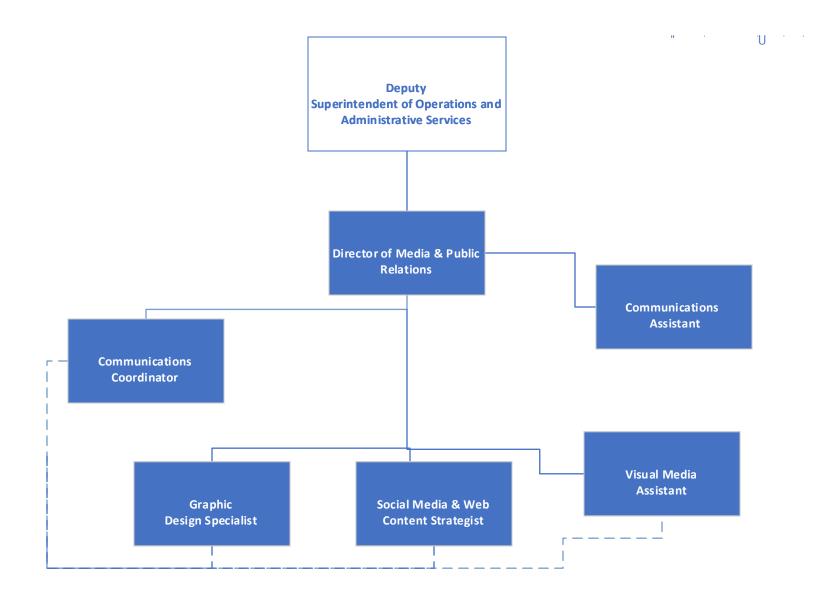

## Approved FY25 Organizational Charts Table of Contents

- 1. Board of Education Administration Organizational Chart
- 2. Internal Auditing
- 3. Policy and Legal Compliance
- 4. Deputy Superintendent of Operations and Administrative Services
- 5. Athletics
- 6. Maintenance and Facilities Services
- 7. Public Relations
- 8. School Safety and Security
- 9. Transportation
- **10. Associate Superintendent of Academic Services**
- **11. Teacher Development**
- **12. CTAE**
- **13. Federal Programs**
- **14. Professional Learning**
- **15. Teaching & Learning**
- **16. Information Technology**
- 17. Assistant Superintendent of Elementary I Administrative Services
- **18.** Assistant Superintendent of Elementary II Administrative Services
- **19. Assistant Superintendent of Middle School Administrative Services**
- 20. Assistant Superintendent of High School Administrative Services
- 21. Assistant Superintendent of Student Support Services
- **22. GNETS**
- 23. Special Education
- 24. Student Services
- 25. School Climate
- **26. Chief Financial Officer**
- 27. Budget and Finance
- 28. School Nutrition
- 29. Interim Chief Human Resources
- **30. Human Resources Department**