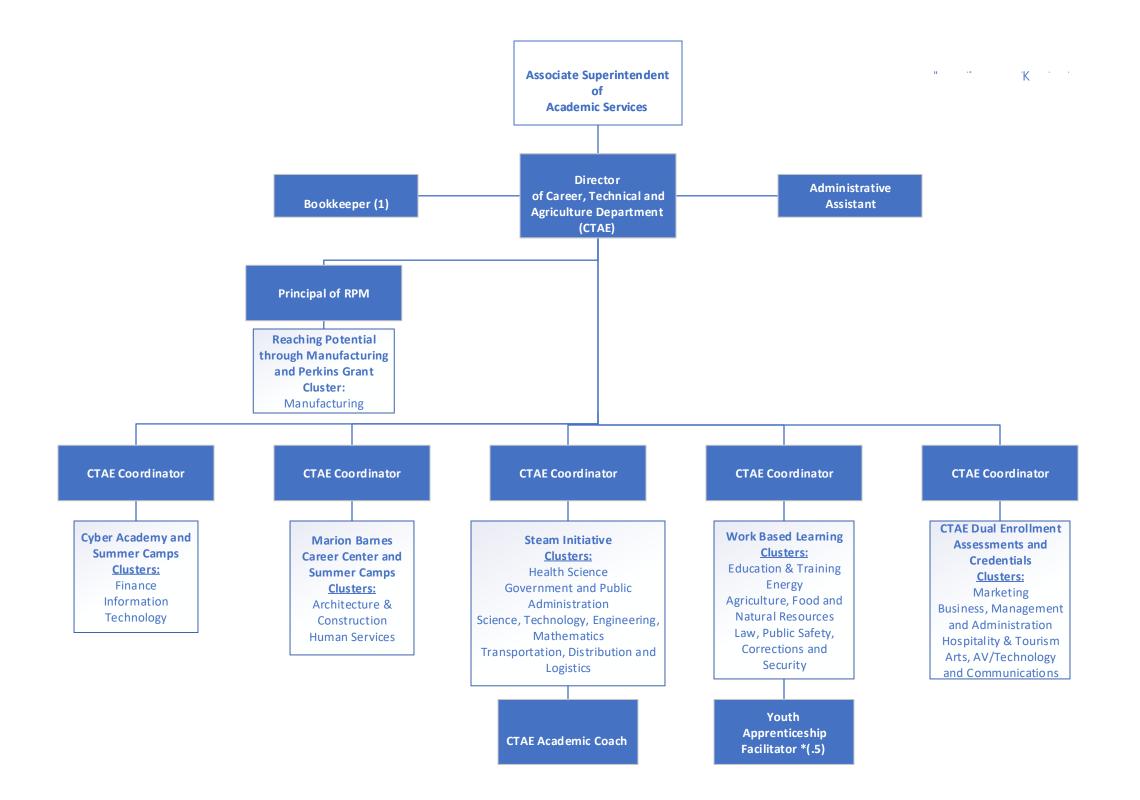

## Approved FY25 Organizational Charts Table of Contents

- 1. Board of Education Administration Organizational Chart
- 2. Internal Auditing
- 3. Policy and Legal Compliance
- 4. Deputy Superintendent of Operations and Administrative Services
- 5. Athletics
- 6. Maintenance and Facilities Services
- 7. Public Relations
- 8. School Safety and Security
- 9. Transportation
- **10. Associate Superintendent of Academic Services**
- **11. Teacher Development**
- **12. CTAE**
- **13. Federal Programs**
- **14. Professional Learning**
- **15. Teaching & Learning**
- **16. Information Technology**
- 17. Assistant Superintendent of Elementary I Administrative Services
- **18.** Assistant Superintendent of Elementary II Administrative Services
- **19. Assistant Superintendent of Middle School Administrative Services**
- 20. Assistant Superintendent of High School Administrative Services
- 21. Assistant Superintendent of Student Support Services
- **22. GNETS**
- 23. Special Education
- 24. Student Services
- 25. School Climate
- **26. Chief Financial Officer**
- 27. Budget and Finance
- 28. School Nutrition
- 29. Interim Chief Human Resources
- **30. Human Resources Department**