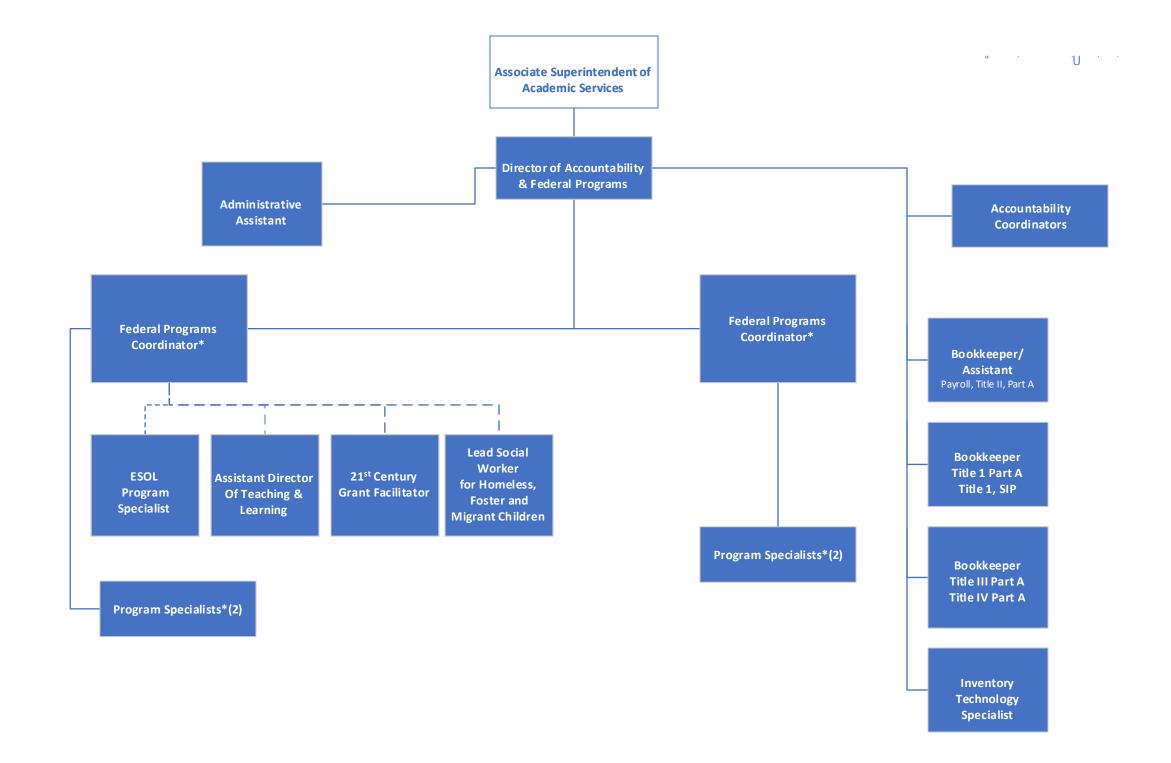

## Approved FY25 Organizational Charts Table of Contents

- 1. Board of Education Administration Organizational Chart
- 2. Internal Auditing
- 3. Policy and Legal Compliance
- 4. Deputy Superintendent of Operations and Administrative Services
- 5. Athletics
- 6. Maintenance and Facilities Services
- 7. Public Relations
- 8. School Safety and Security
- 9. Transportation
- **10. Associate Superintendent of Academic Services**
- **11. Teacher Development**
- **12. CTAE**
- **13. Federal Programs**
- **14. Professional Learning**
- **15. Teaching & Learning**
- **16. Information Technology**
- 17. Assistant Superintendent of Elementary I Administrative Services
- **18.** Assistant Superintendent of Elementary II Administrative Services
- **19. Assistant Superintendent of Middle School Administrative Services**
- 20. Assistant Superintendent of High School Administrative Services
- 21. Assistant Superintendent of Student Support Services
- **22. GNETS**
- 23. Special Education
- 24. Student Services
- 25. School Climate
- **26. Chief Financial Officer**
- 27. Budget and Finance
- 28. School Nutrition
- 29. Interim Chief Human Resources
- **30. Human Resources Department**