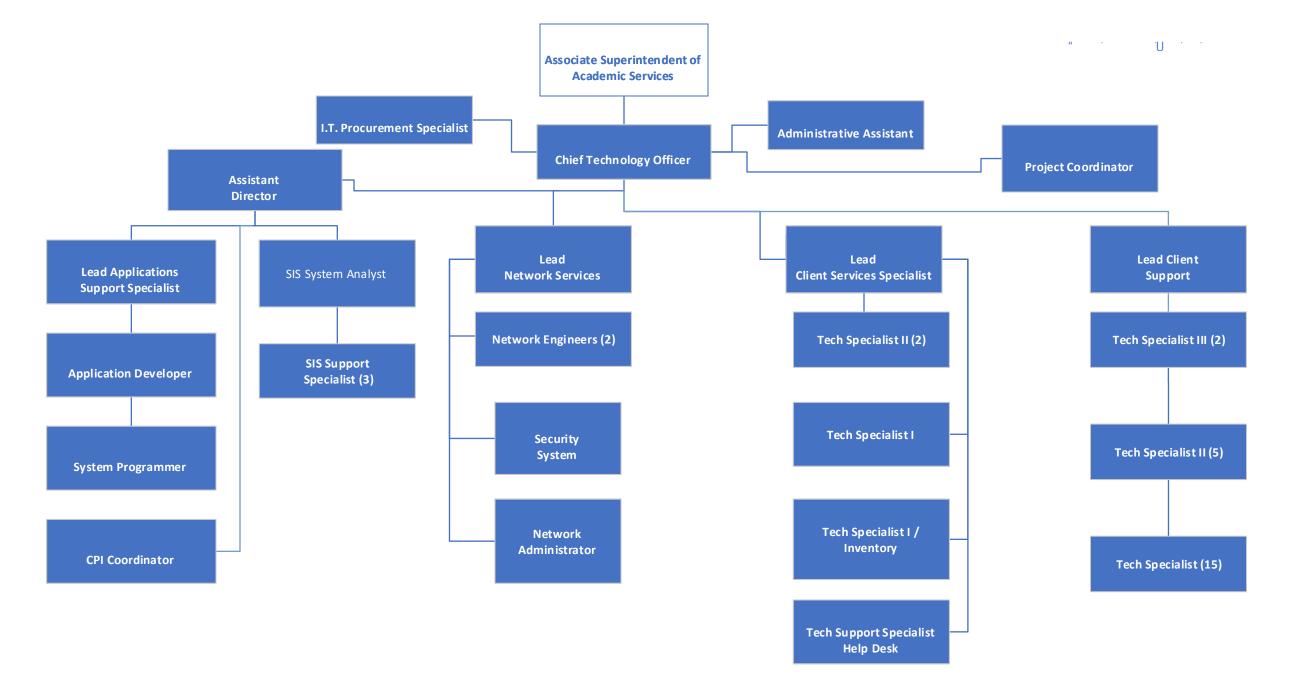

## Approved FY25 Organizational Charts Table of Contents

- 1. Board of Education Administration Organizational Chart
- 2. Internal Auditing
- 3. Policy and Legal Compliance
- 4. Deputy Superintendent of Operations and Administrative Services
- 5. Athletics
- 6. Maintenance and Facilities Services
- 7. Public Relations
- 8. School Safety and Security
- 9. Transportation
- **10. Associate Superintendent of Academic Services**
- **11. Teacher Development**
- **12. CTAE**
- **13. Federal Programs**
- **14. Professional Learning**
- **15. Teaching & Learning**
- **16. Information Technology**
- 17. Assistant Superintendent of Elementary I Administrative Services
- **18.** Assistant Superintendent of Elementary II Administrative Services
- **19. Assistant Superintendent of Middle School Administrative Services**
- 20. Assistant Superintendent of High School Administrative Services
- 21. Assistant Superintendent of Student Support Services
- **22. GNETS**
- 23. Special Education
- 24. Student Services
- 25. School Climate
- **26. Chief Financial Officer**
- 27. Budget and Finance
- 28. School Nutrition
- 29. Interim Chief Human Resources
- **30. Human Resources Department**