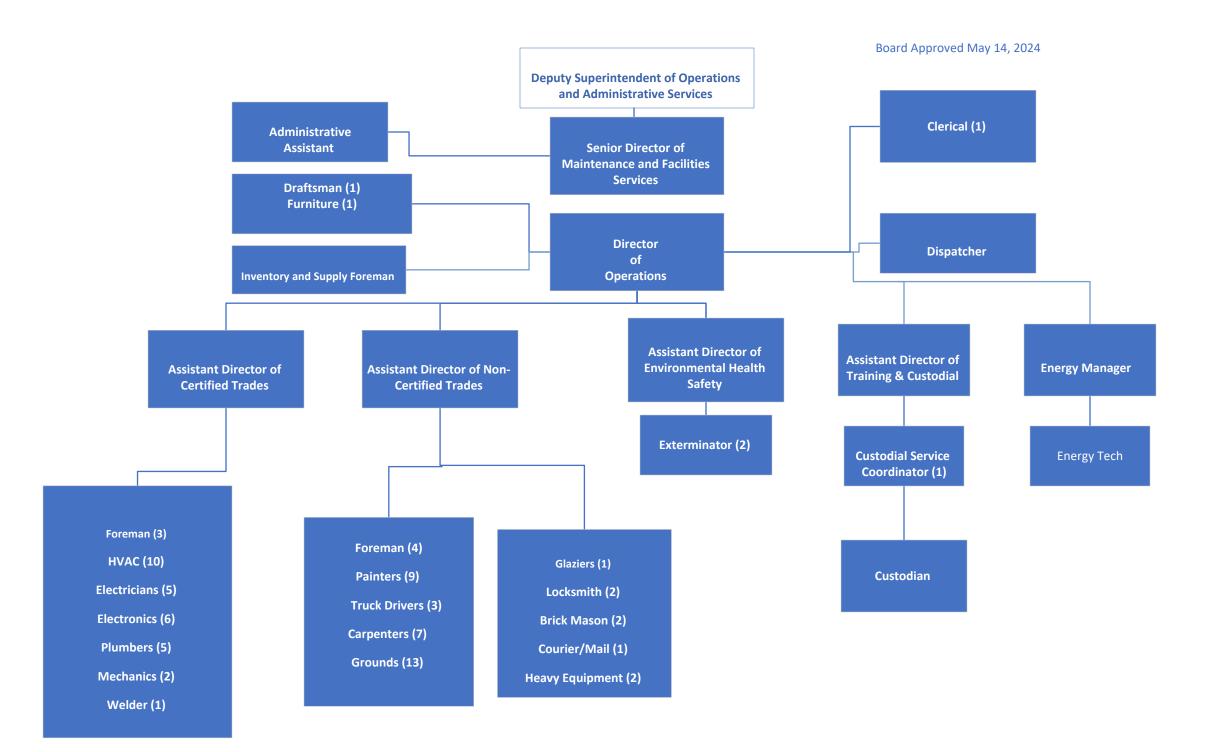

## Approved FY25 Organizational Charts Table of Contents

- 1. Board of Education Administration Organizational Chart
- 2. Internal Auditing
- 3. Policy and Legal Compliance
- 4. Deputy Superintendent of Operations and Administrative Services
- 5. Athletics
- 6. Maintenance and Facilities Services
- 7. Public Relations
- 8. School Safety and Security
- 9. Transportation
- **10. Associate Superintendent of Academic Services**
- **11. Teacher Development**
- **12. CTAE**
- **13. Federal Programs**
- **14. Professional Learning**
- **15. Teaching & Learning**
- **16. Information Technology**
- 17. Assistant Superintendent of Elementary I Administrative Services
- **18.** Assistant Superintendent of Elementary II Administrative Services
- **19. Assistant Superintendent of Middle School Administrative Services**
- 20. Assistant Superintendent of High School Administrative Services
- 21. Assistant Superintendent of Student Support Services
- **22. GNETS**
- 23. Special Education
- 24. Student Services
- 25. School Climate
- **26. Chief Financial Officer**
- 27. Budget and Finance
- 28. School Nutrition
- 29. Interim Chief Human Resources
- **30. Human Resources Department**

Board Approved May 14, 2024

17