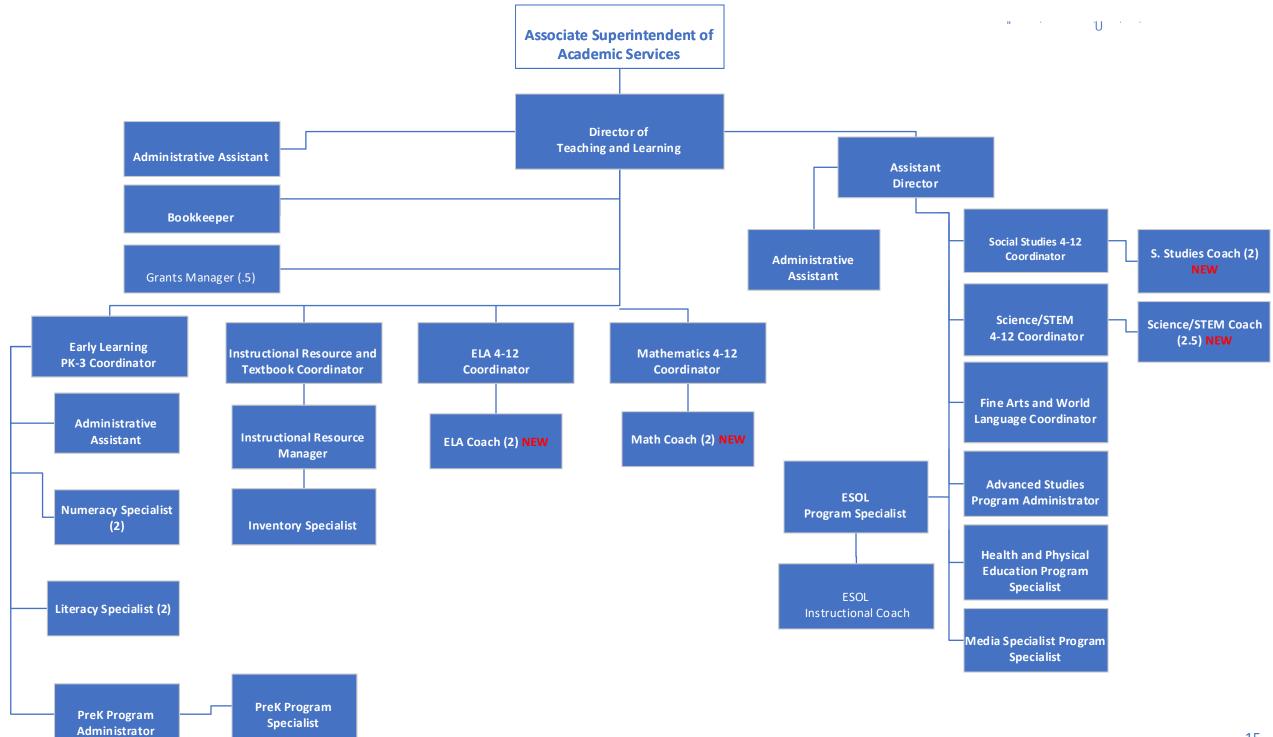

## Approved FY25 Organizational Charts Table of Contents

- 1. Board of Education Administration Organizational Chart
- 2. Internal Auditing
- 3. Policy and Legal Compliance
- 4. Deputy Superintendent of Operations and Administrative Services
- 5. Athletics
- 6. Maintenance and Facilities Services
- 7. Public Relations
- 8. School Safety and Security
- 9. Transportation
- **10. Associate Superintendent of Academic Services**
- **11. Teacher Development**
- **12. CTAE**
- **13. Federal Programs**
- **14. Professional Learning**
- **15. Teaching & Learning**
- **16. Information Technology**
- 17. Assistant Superintendent of Elementary I Administrative Services
- **18.** Assistant Superintendent of Elementary II Administrative Services
- **19. Assistant Superintendent of Middle School Administrative Services**
- 20. Assistant Superintendent of High School Administrative Services
- 21. Assistant Superintendent of Student Support Services
- **22. GNETS**
- 23. Special Education
- 24. Student Services
- 25. School Climate
- **26. Chief Financial Officer**
- 27. Budget and Finance
- 28. School Nutrition
- 29. Interim Chief Human Resources
- **30. Human Resources Department**