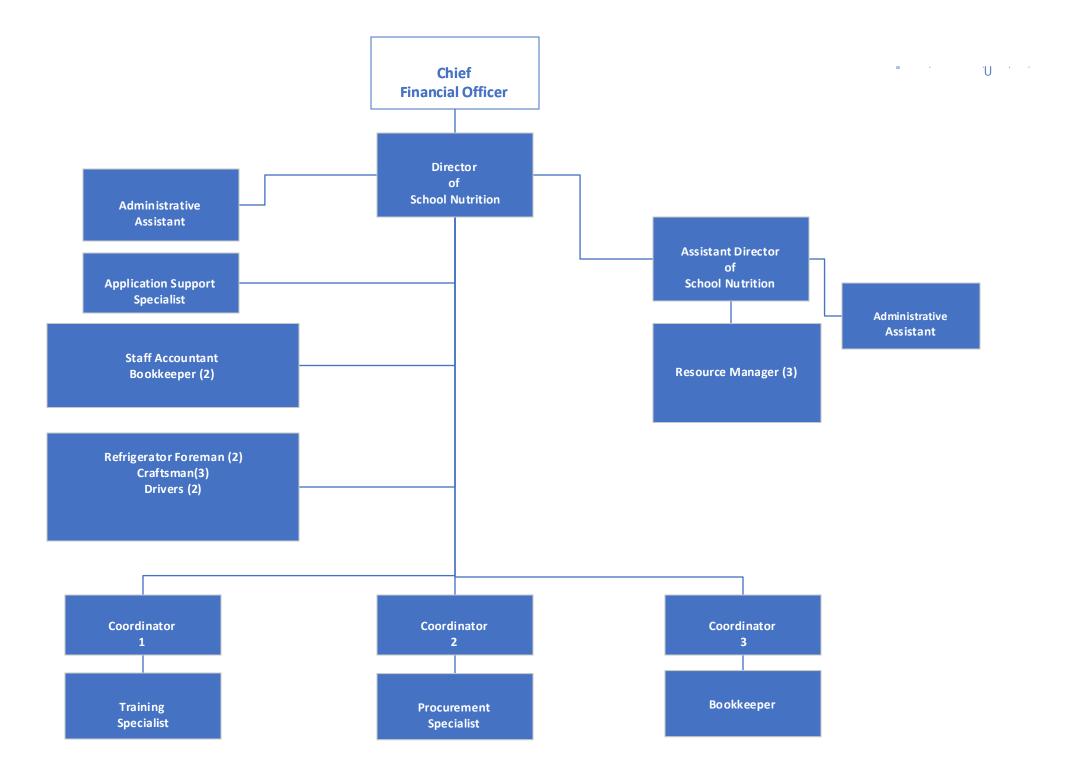

## Approved FY25 Organizational Charts Table of Contents

- 1. Board of Education Administration Organizational Chart
- 2. Internal Auditing
- 3. Policy and Legal Compliance
- 4. Deputy Superintendent of Operations and Administrative Services
- 5. Athletics
- 6. Maintenance and Facilities Services
- 7. Public Relations
- 8. School Safety and Security
- 9. Transportation
- **10. Associate Superintendent of Academic Services**
- **11. Teacher Development**
- **12. CTAE**
- **13. Federal Programs**
- **14. Professional Learning**
- **15. Teaching & Learning**
- **16. Information Technology**
- 17. Assistant Superintendent of Elementary I Administrative Services
- **18.** Assistant Superintendent of Elementary II Administrative Services
- **19. Assistant Superintendent of Middle School Administrative Services**
- 20. Assistant Superintendent of High School Administrative Services
- 21. Assistant Superintendent of Student Support Services
- **22. GNETS**
- 23. Special Education
- 24. Student Services
- 25. School Climate
- **26. Chief Financial Officer**
- 27. Budget and Finance
- 28. School Nutrition
- 29. Interim Chief Human Resources
- **30. Human Resources Department**