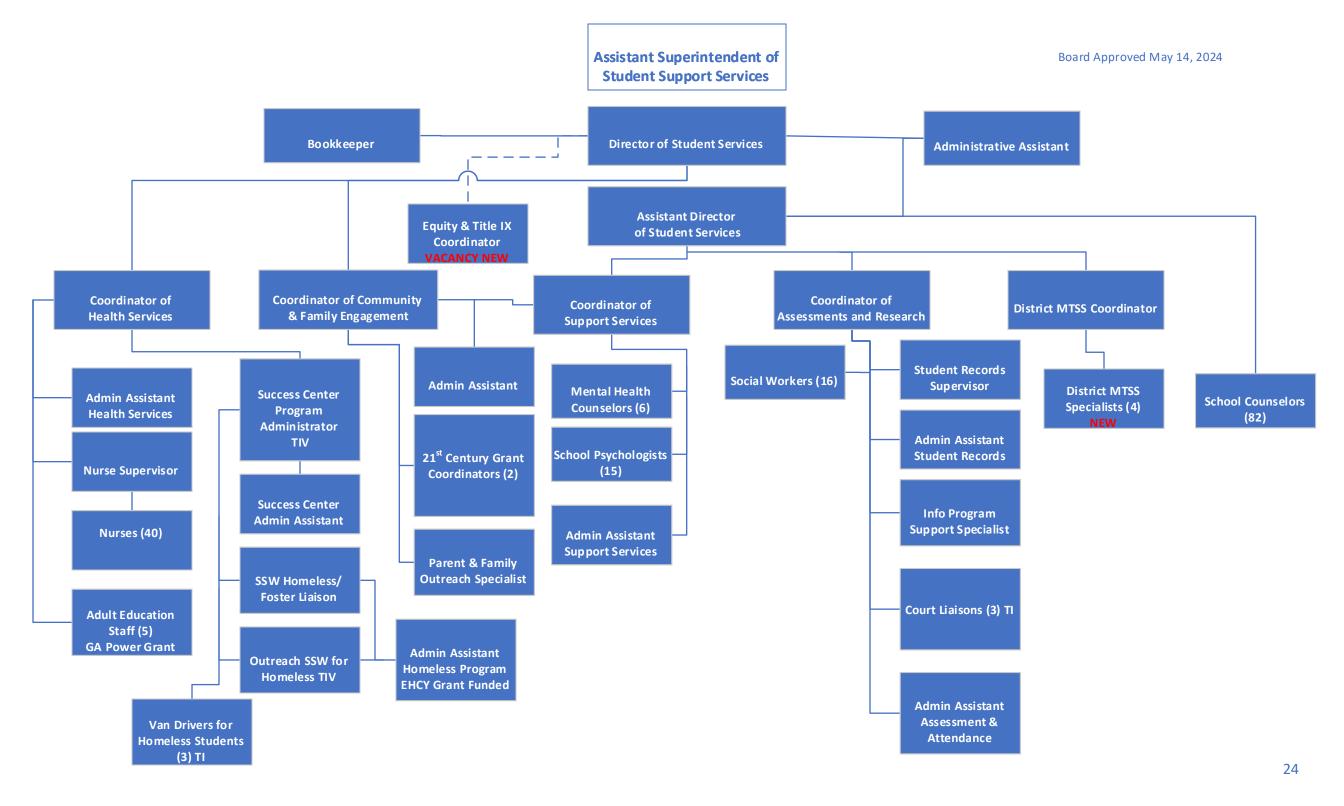

## Approved FY25 Organizational Charts Table of Contents

- 1. Board of Education Administration Organizational Chart
- 2. Internal Auditing
- 3. Policy and Legal Compliance
- 4. Deputy Superintendent of Operations and Administrative Services
- 5. Athletics
- 6. Maintenance and Facilities Services
- 7. Public Relations
- 8. School Safety and Security
- 9. Transportation
- **10. Associate Superintendent of Academic Services**
- **11. Teacher Development**
- **12. CTAE**
- **13. Federal Programs**
- **14. Professional Learning**
- **15. Teaching & Learning**
- **16. Information Technology**
- 17. Assistant Superintendent of Elementary I Administrative Services
- **18.** Assistant Superintendent of Elementary II Administrative Services
- **19. Assistant Superintendent of Middle School Administrative Services**
- 20. Assistant Superintendent of High School Administrative Services
- 21. Assistant Superintendent of Student Support Services
- **22. GNETS**
- 23. Special Education
- 24. Student Services
- 25. School Climate
- **26. Chief Financial Officer**
- 27. Budget and Finance
- 28. School Nutrition
- 29. Interim Chief Human Resources
- **30. Human Resources Department**

Board Approved May 14, 2024

17