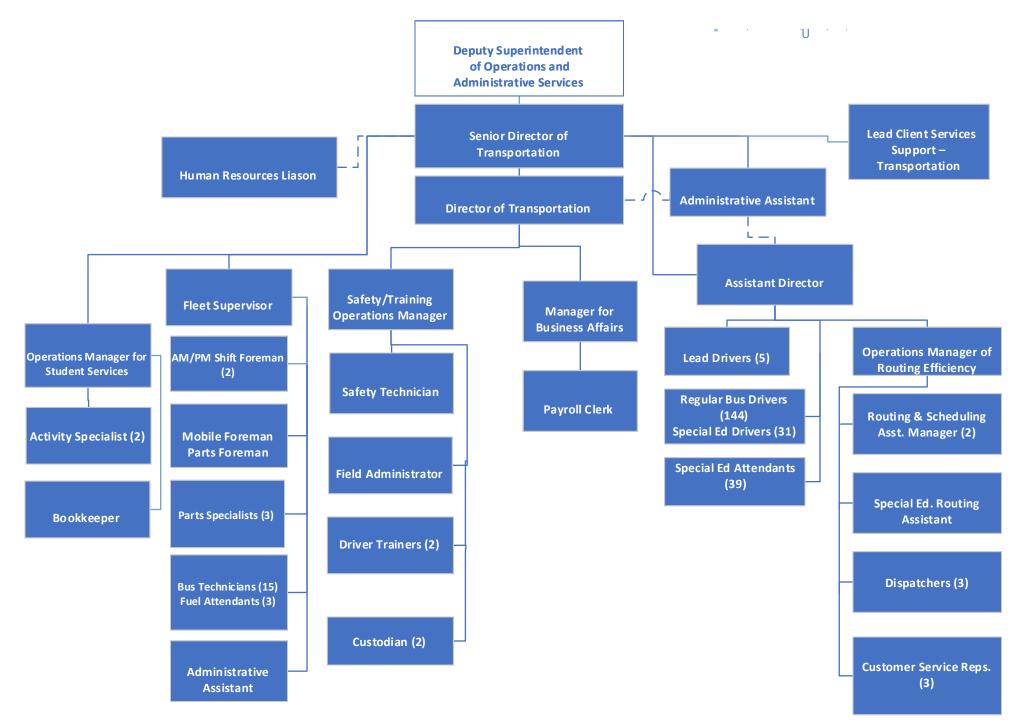

## Approved FY25 Organizational Charts Table of Contents

- 1. Board of Education Administration Organizational Chart
- 2. Internal Auditing
- 3. Policy and Legal Compliance
- 4. Deputy Superintendent of Operations and Administrative Services
- 5. Athletics
- 6. Maintenance and Facilities Services
- 7. Public Relations
- 8. School Safety and Security
- 9. Transportation
- **10. Associate Superintendent of Academic Services**
- **11. Teacher Development**
- **12. CTAE**
- **13. Federal Programs**
- **14. Professional Learning**
- **15. Teaching & Learning**
- **16. Information Technology**
- 17. Assistant Superintendent of Elementary I Administrative Services
- **18.** Assistant Superintendent of Elementary II Administrative Services
- **19. Assistant Superintendent of Middle School Administrative Services**
- 20. Assistant Superintendent of High School Administrative Services
- 21. Assistant Superintendent of Student Support Services
- **22. GNETS**
- 23. Special Education
- 24. Student Services
- 25. School Climate
- **26. Chief Financial Officer**
- 27. Budget and Finance
- 28. School Nutrition
- 29. Interim Chief Human Resources
- **30. Human Resources Department**