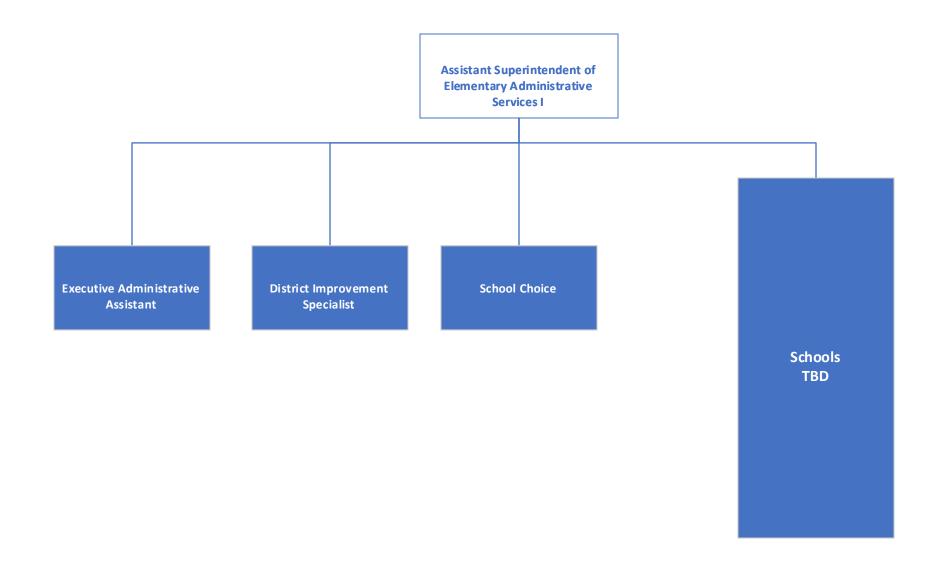

## Approved FY25 Organizational Charts Table of Contents

- 1. Board of Education Administration Organizational Chart
- 2. Internal Auditing
- 3. Policy and Legal Compliance
- 4. Deputy Superintendent of Operations and Administrative Services
- 5. Athletics
- 6. Maintenance and Facilities Services
- 7. Public Relations
- 8. School Safety and Security
- 9. Transportation
- **10. Associate Superintendent of Academic Services**
- **11. Teacher Development**
- **12. CTAE**
- **13. Federal Programs**
- **14. Professional Learning**
- **15. Teaching & Learning**
- **16. Information Technology**
- 17. Assistant Superintendent of Elementary I Administrative Services
- **18.** Assistant Superintendent of Elementary II Administrative Services
- **19. Assistant Superintendent of Middle School Administrative Services**
- 20. Assistant Superintendent of High School Administrative Services
- 21. Assistant Superintendent of Student Support Services
- **22. GNETS**
- 23. Special Education
- 24. Student Services
- 25. School Climate
- **26. Chief Financial Officer**
- 27. Budget and Finance
- 28. School Nutrition
- 29. Interim Chief Human Resources
- **30. Human Resources Department**