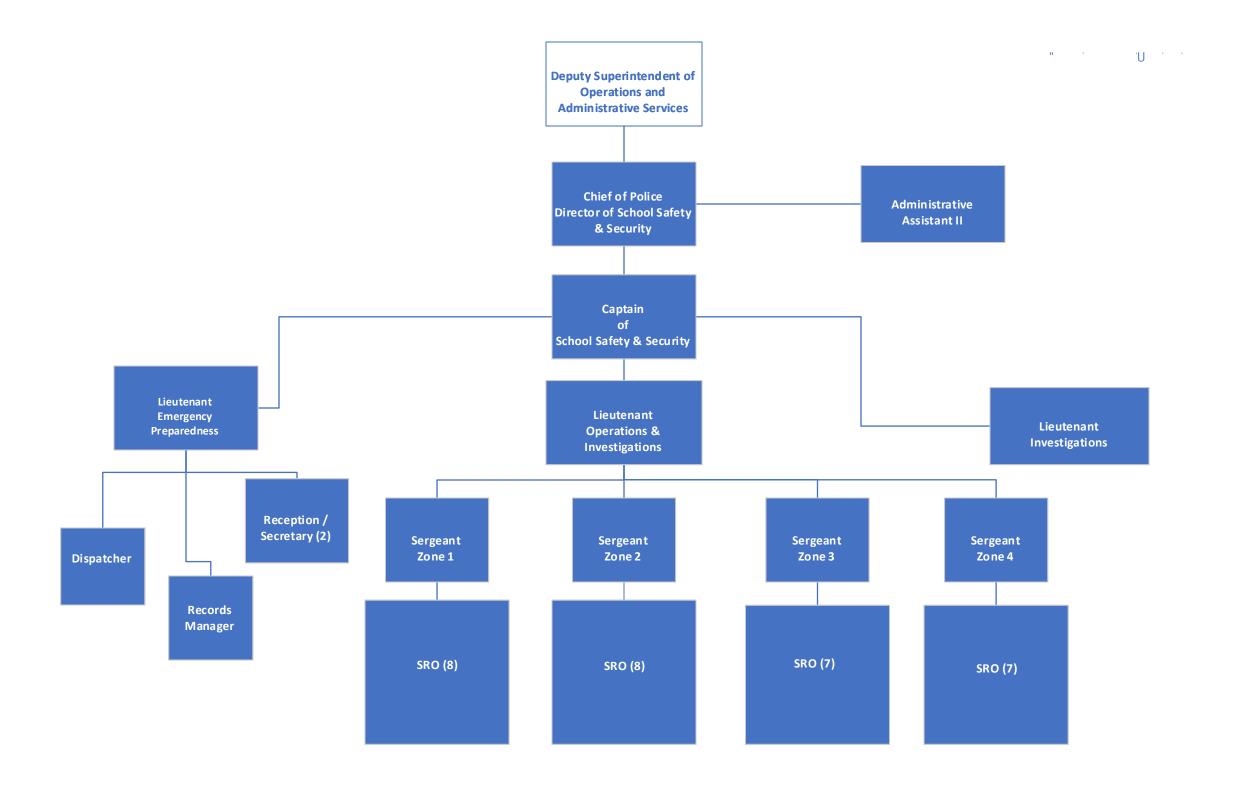

## Approved FY25 Organizational Charts Table of Contents

- 1. Board of Education Administration Organizational Chart
- 2. Internal Auditing
- 3. Policy and Legal Compliance
- 4. Deputy Superintendent of Operations and Administrative Services
- 5. Athletics
- 6. Maintenance and Facilities Services
- 7. Public Relations
- 8. School Safety and Security
- 9. Transportation
- **10. Associate Superintendent of Academic Services**
- **11. Teacher Development**
- **12. CTAE**
- **13. Federal Programs**
- **14. Professional Learning**
- **15. Teaching & Learning**
- **16. Information Technology**
- 17. Assistant Superintendent of Elementary I Administrative Services
- **18.** Assistant Superintendent of Elementary II Administrative Services
- **19. Assistant Superintendent of Middle School Administrative Services**
- 20. Assistant Superintendent of High School Administrative Services
- 21. Assistant Superintendent of Student Support Services
- **22. GNETS**
- 23. Special Education
- 24. Student Services
- 25. School Climate
- **26. Chief Financial Officer**
- 27. Budget and Finance
- 28. School Nutrition
- 29. Interim Chief Human Resources
- **30. Human Resources Department**