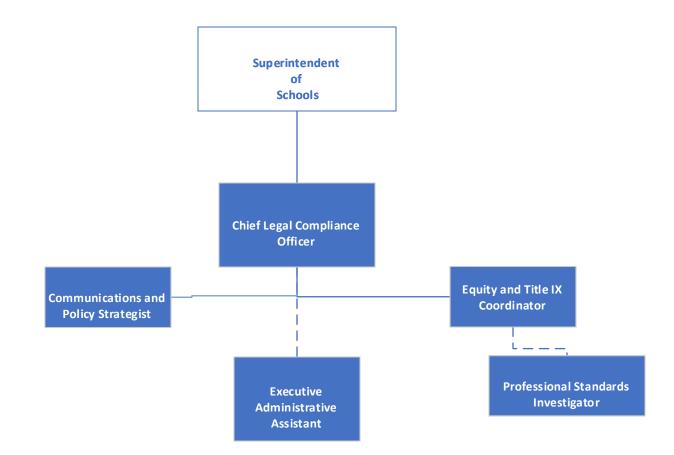

## Approved FY25 Organizational Charts Table of Contents

- 1. Board of Education Administration Organizational Chart
- 2. Internal Auditing
- 3. Policy and Legal Compliance
- 4. Deputy Superintendent of Operations and Administrative Services
- 5. Athletics
- 6. Maintenance and Facilities Services
- 7. Public Relations
- 8. School Safety and Security
- 9. Transportation
- **10. Associate Superintendent of Academic Services**
- **11. Teacher Development**
- **12. CTAE**
- **13. Federal Programs**
- **14. Professional Learning**
- **15. Teaching & Learning**
- **16. Information Technology**
- 17. Assistant Superintendent of Elementary I Administrative Services
- **18.** Assistant Superintendent of Elementary II Administrative Services
- **19. Assistant Superintendent of Middle School Administrative Services**
- 20. Assistant Superintendent of High School Administrative Services
- 21. Assistant Superintendent of Student Support Services
- **22. GNETS**
- 23. Special Education
- 24. Student Services
- 25. School Climate
- **26. Chief Financial Officer**
- 27. Budget and Finance
- 28. School Nutrition
- 29. Interim Chief Human Resources
- **30. Human Resources Department**