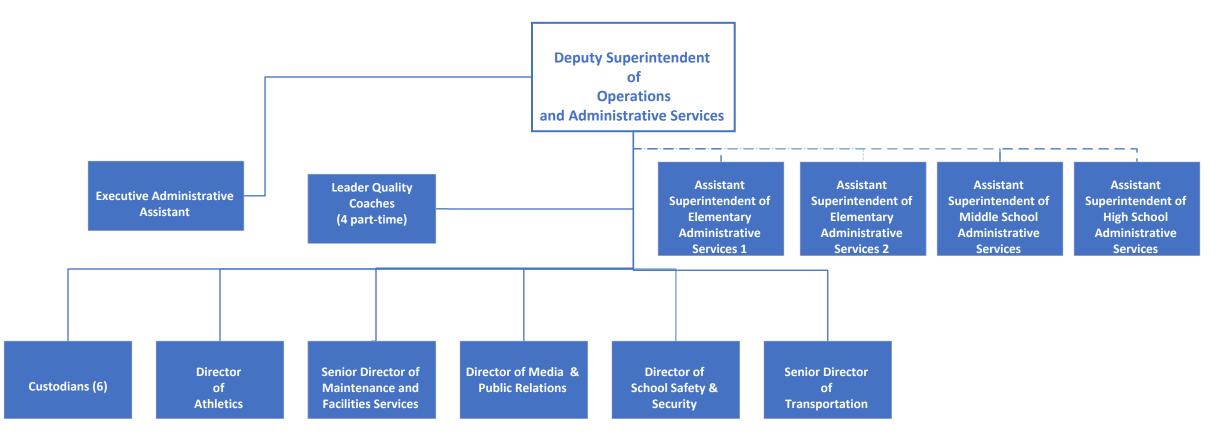

## Approved FY25 Organizational Charts Table of Contents

- 1. Board of Education Administration Organizational Chart
- 2. Internal Auditing
- 3. Policy and Legal Compliance
- 4. Deputy Superintendent of Operations and Administrative Services
- 5. Athletics
- 6. Maintenance and Facilities Services
- 7. Public Relations
- 8. School Safety and Security
- 9. Transportation
- **10. Associate Superintendent of Academic Services**
- **11. Teacher Development**
- **12. CTAE**
- **13. Federal Programs**
- **14. Professional Learning**
- **15. Teaching & Learning**
- **16. Information Technology**
- 17. Assistant Superintendent of Elementary I Administrative Services
- **18.** Assistant Superintendent of Elementary II Administrative Services
- **19. Assistant Superintendent of Middle School Administrative Services**
- 20. Assistant Superintendent of High School Administrative Services
- 21. Assistant Superintendent of Student Support Services
- **22. GNETS**
- 23. Special Education
- 24. Student Services
- 25. School Climate
- **26. Chief Financial Officer**
- 27. Budget and Finance
- 28. School Nutrition
- 29. Interim Chief Human Resources
- **30. Human Resources Department**