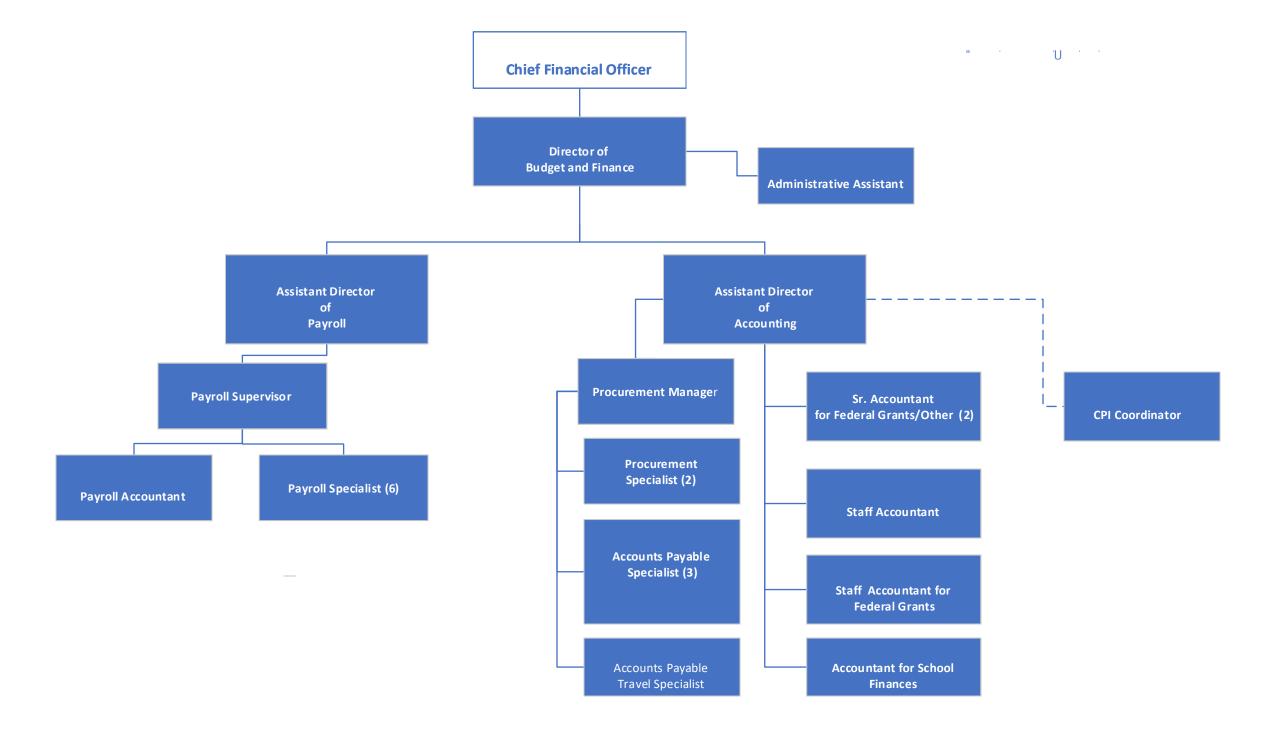

## Approved FY25 Organizational Charts Table of Contents

- 1. Board of Education Administration Organizational Chart
- 2. Internal Auditing
- 3. Policy and Legal Compliance
- 4. Deputy Superintendent of Operations and Administrative Services
- 5. Athletics
- 6. Maintenance and Facilities Services
- 7. Public Relations
- 8. School Safety and Security
- 9. Transportation
- **10. Associate Superintendent of Academic Services**
- **11. Teacher Development**
- **12. CTAE**
- **13. Federal Programs**
- **14. Professional Learning**
- **15. Teaching & Learning**
- **16. Information Technology**
- 17. Assistant Superintendent of Elementary I Administrative Services
- **18.** Assistant Superintendent of Elementary II Administrative Services
- **19. Assistant Superintendent of Middle School Administrative Services**
- 20. Assistant Superintendent of High School Administrative Services
- 21. Assistant Superintendent of Student Support Services
- **22. GNETS**
- 23. Special Education
- 24. Student Services
- 25. School Climate
- **26. Chief Financial Officer**
- 27. Budget and Finance
- 28. School Nutrition
- 29. Interim Chief Human Resources
- **30. Human Resources Department**